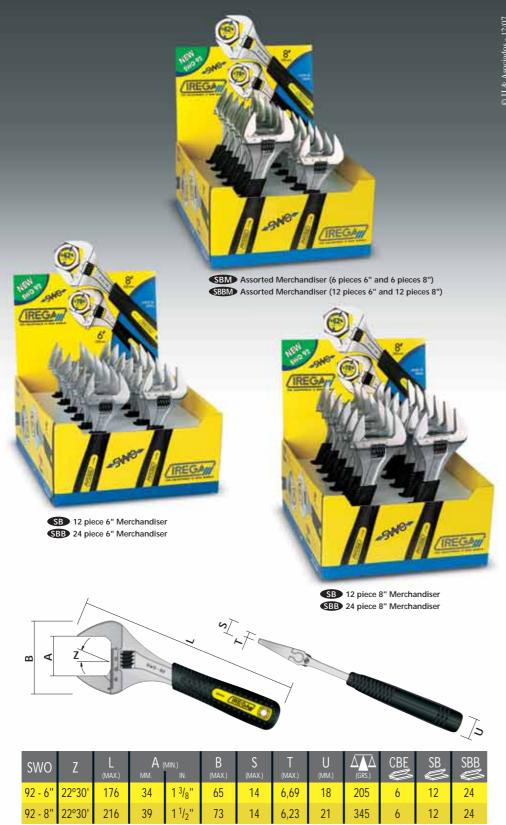

### THE IREGA GUARANTEE

All IREGA wrenches are manufactured to the highest standards and are guaranteed against any defect in workmanship or materials.

Dimensions are shown in millimetres unless otherwise specified.

# Lighter weight - 205 grams ◀

68% lighter than standard adjustable wrenches (12") with similar opening!

➤ Lighter weight - 345 grams

50% lighter than standard adjustable wrenches (12") which has smaller opening!