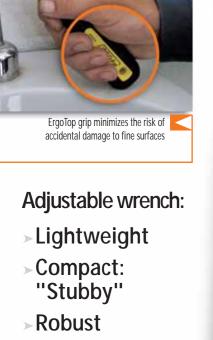

ErgoTop is the world's first adjustable wrench that allows the professional to replace the ergonomic grip, if necessary.

豆

GA///