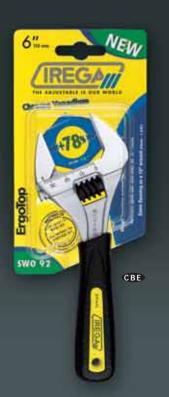

# SWO 92 - 6" SWO 92 - 8"

78% wider than standard adjustable wrenches of similar (6 in) size!

Ideal for use in confined spaces

Lightweight and compact adjustable wrench. Always handy: anytime, anywhere

ErgoTop is the world's first adjustable wrench that allows the professional to replace the ergonomic grip, if necessary.

豆

GA///