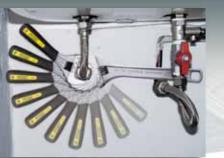

# SWO 92 - 6" SWO 92 - 8"

78% wider than standard adjustable wrenches of similar (6 in) size!

# Lighter weight - 205 grams ◀

68% lighter than standard adjustable wrenches (12") with similar opening!

➤ Lighter weight - 345 grams

50% lighter than standard adjustable wrenches (12") which has smaller opening!