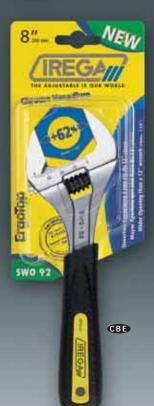

# SWO 92 - 6" SWO 92 - 8"

78% wider than standard adjustable wrenches of similar (6 in) size!

Ideal for use in confined spaces

Lightweight and compact adjustable wrench. Always handy: anytime, anywhere

ErgoTop is the world's first adjustable wrench that allows the professional to replace the ergonomic grip, if necessary.

豆

GA///