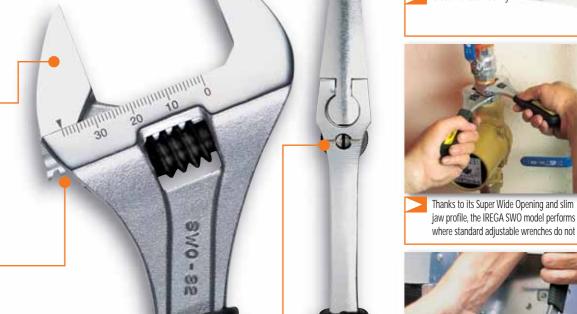

#### Absolutely parallel jaw surfaces ensure perfect

grip of nut.

Precision-ground jaw slides ensure smoother action and accurate adjustment of jaw & handle.

## **CHROME VANADIUM** steel.

Great resistance, minimum wear, unbeatable durability.

Non-protruding jaw shank. Great accessibility in tight spaces.

Double security. Threaded Pin and visible Stake for working under extreme conditions.