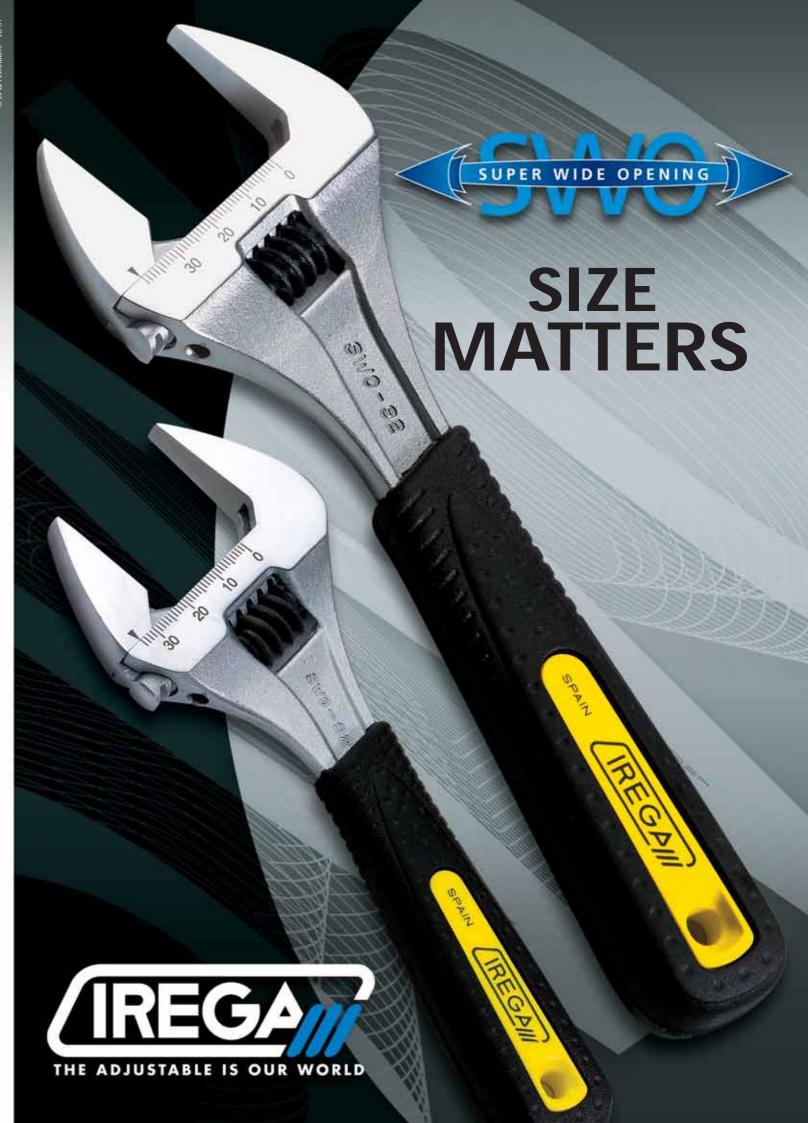

# SWO 92 - 6" SWO 92 - 8"

78% wider than standard adjustable wrenches of similar (6 in) size!

#### Absolutely parallel jaw surfaces ensure perfect

grip of nut.

Precision-ground jaw slides ensure smoother action and accurate adjustment of jaw & handle.

## **CHROME VANADIUM** steel.

Great resistance, minimum wear, unbeatable durability.

Non-protruding jaw shank. Great accessibility in tight spaces.

Double security. Threaded Pin and visible Stake for working under extreme conditions.