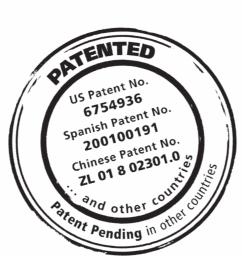

s 15

01006 Vitoria (Spain) Tel.: +34 945 13 87 66 Fax: +34 945 13 75 83

E-mail: tools@irega.es www.irega.es







# SWO 92 - 6" SWO 92 - 8"



78% wider than standard adjustable wrenches of similar (6 in) size!

# Lighter weight - 205 grams ◀

68% lighter than standard adjustable wrenches (12") with similar opening!



➤ Lighter weight - 345 grams

50% lighter than standard adjustable wrenches (12") which has smaller opening!



Ideal for use in confined spaces



Lightweight and compact adjustable wrench. Always handy: anytime, anywhere



#### Absolutely parallel jaw surfaces ensure perfect

grip of nut.



Precision-ground jaw slides ensure smoother action and accurate adjustment of jaw & handle.

## **CHROME VANADIUM** steel.

Great resistance, minimum wear, unbeatable durability.





Non-protruding jaw shank. Great accessibility in tight spaces.

Double security. Threaded Pin and visible Stake for working under extreme conditions.





ErgoTop is the world's first adjustable wrench that allows the professional to replace the ergonomic grip, if necessary.



豆

GA///



# High performance universal tool, ideal for:

- > Plumbing
- > Heating
- > Air Conditioning
- Refrigeration
- Maintenance, etc...